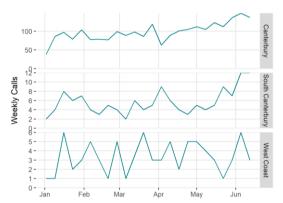

| 1             |

### Christchurch Hospital ED attendance

Data provided by Business Intelligence, Health New Zealand



## ESR respiratory illness dashboards

The following data can be viewed on the ESR respiratory illness dashboard (www.esr.cri.nz/digital-library/respiratory-illness-dashboard/):

- Community influenza-like illness (ILI) activity national and local trends
  - HealthLine ILI-related call rates
  - FluTracking participant fever and cough symptoms.
- Viruses detected through sentinel and non-sentinel testing.

The ESR **pertussis** dashboard and intelligence reports are here: <a href="www.esr.cri.nz/digital-library/pertussis-dashboard/">www.esr.cri.nz/digital-library/pertussis-dashboard/</a>

# Weekly "likely respiratory infection"related calls to Whakarongorau Aotearoa