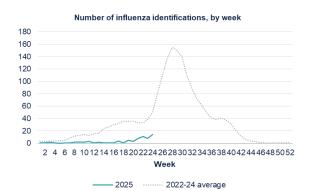

#### **Key points**

- Influenza and RSV identifications in Canterbury are low compared to the same time in previous years.
- Influenza and RSV identifications increased in the last reporting week.
- Overall, influenza A is the most common influenza type in Canterbury so far this year.
- There were 5 cases of confirmed/probable pertussis in Canterbury, and 5 on the West Coast, for the week ending 13 June.

# Waitaha Canterbury District positive laboratory influenza and RSV identifications

Data provided by Canterbury Health Laboratories, Health New Zealand

| Influenza type | This week | Last<br>week | 2025<br>total (%) |
|----------------|-----------|--------------|-------------------|
| A (untyped)    | 9         | 5            | 47 (62%)          |
| В              | 5         | 3            | 29 (38%)          |