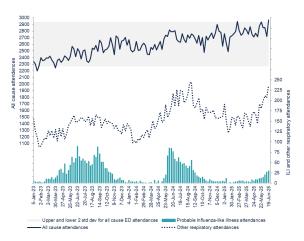

### Christchurch Hospital ED attendance

Data provided by Business Intelligence, Health New Zealand