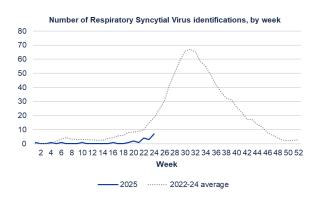

#### **Key points**

- Influenza and RSV identifications in Canterbury are low compared to the same time in previous years.
- Influenza and RSV identifications increased in the last reporting week.
- Overall, influenza A is the most common influenza type in Canterbury so far this year.
- There were 5 cases of confirmed/probable pertussis in Canterbury, and 5 on the West Coast, for the week ending 13 June.

# Waitaha Canterbury District positive laboratory influenza and RSV identifications

Data provided by Canterbury Health Laboratories, Health New Zealand

| Influenza type | This week | Last<br>week | 2025<br>total (%) |
|----------------|-----------|--------------|-------------------|
| A (untyped)    | 9         | 5            | 47 (62%)          |
| В              | 5         | 3            | 29 (38%)          |