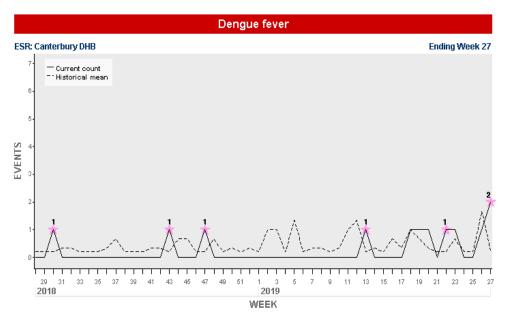

Notifications include confirmed, probable and suspect cases as at the above indicated time when data are extracted from EpiSurv. Zika notifications are only being reported nationally.

<sup>C,S,W</sup> The trend of the incidence of this disease in either Canterbury (c), South Canterbury (s) or West Coast (w) has been graphed (see following pages) because it either has been flagged by the Early Aberration Reporting System (EARS), or is a disease of interest.

# Canterbury