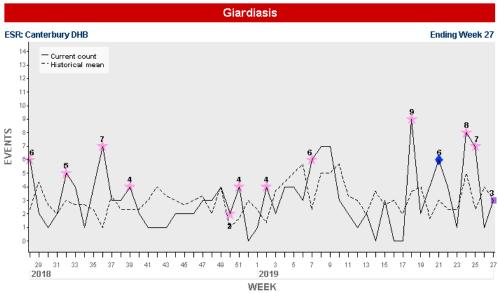

Notifications include confirmed, probable and suspect cases as at the above indicated time when data are extracted from EpiSurv. Zika notifications are only being reported nationally.

<sup>C,S,W</sup> The trend of the incidence of this disease in either Canterbury (c), South Canterbury (s) or West Coast (w) has been graphed (see following pages) because it either has been flagged by the Early Aberration Reporting System (EARS), or is a disease of interest.

# Canterbury