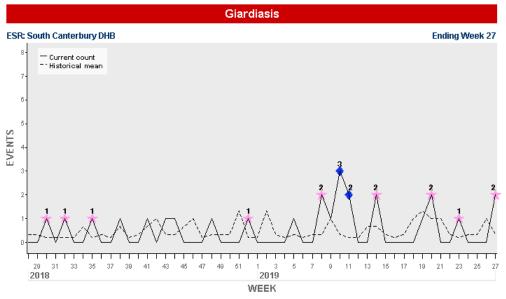

a are extracted from EpiSurv. Zika notifications are only being reported nationally.

<sup>C,S,W</sup> The trend of the incidence of this disease in either Canterbury (c), South Canterbury (s) or West Coast (w) has been graphed (see following pages) because it either has been flagged by the Early Aberration Reporting System (EARS), or is a disease of interest.

### Outbreak reports in the two weeks ending 5 July 2019

| Outbreak Number | Report Type | Condition         |
|-----------------|-------------|-------------------|
| OB-19-108295-CH | Interim     | Influenza A       |
| OB-19-108317-CH | Interim     | Unknown           |
| OB-19-108318-CH | Interim     | Cryptosporidiosis |

### Key to the symbols for the graphs of incidence trends



# Canterbury







# **South Canterbury**





### **West Coast**

There are no trends to report this week