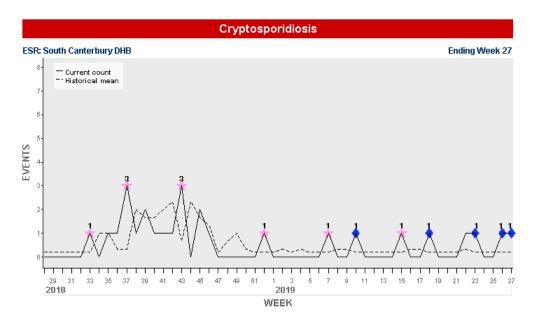

Notifications include confirmed, probable and suspect cases as at the above indicated time when data are extracted from EpiSurv. Zika notifications are only being reported nationally.

<sup>C,S,W</sup> The trend of the incidence of this disease in either Canterbury (c), South Canterbury (s) or West Coast (w) has been graphed (see following pages) because it either has been flagged by the Early Aberration Reporting System (EARS), or is a disease of interest.

# **South Canterbury**