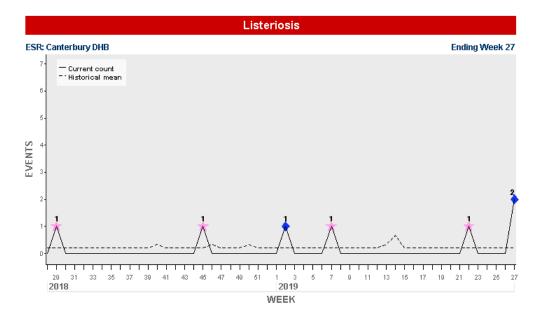

Notifications include confirmed, probable and suspect cases as at the above indicated time when data are extracted from EpiSurv. Zika notifications are only being reported nationally.

<sup>C,S,W</sup> The trend of the incidence of this disease in either Canterbury (c), South Canterbury (s) or West Coast (w) has been graphed (see following pages) because it either has been flagged by the Early Aberration Reporting System (EARS), or is a disease of interest.

# Canterbury