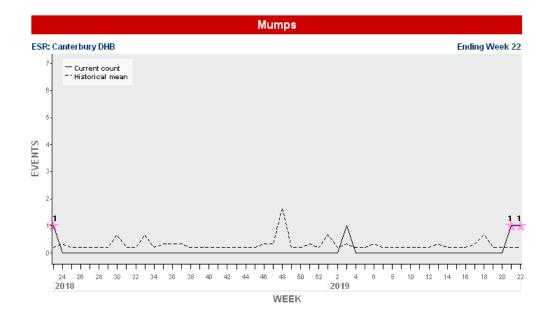

# **Canterbury, South Canterbury and West Coast DHBs**

Notifiable Diseases By Territorial Authority

Week 22 ending 31 May 2019

[EpiSurv extract P023 04.06.2019 at 0800 hrs]

|                                | Previous Week | Total | Buller | Grey | Westland | Kaikoura | Hurunui | Waimakariri | Christchurch | Selwyn | Ashburton | Timaru | Mackenzie | Waimate |
|--------------------------------|---------------|-------|--------|------|----------|----------|---------|-------------|--------------|--------|-----------|--------|-----------|---------|
| Campylobacteriosis             | 15            | 11    |        |      |          |          | 1       |             | 7            | 3      |           |        |           |         |
| Cryptosporidiosis <sup>C</sup> |               | 3     |        |      |          |          |         | 1           | 1            |        |           |        |           | 1       |
| Dengue fever <sup>C</sup>      |               | 1     |        |      |          |          |         |             | 1            |        |           |        |           |         |
| Gastroenteritis                | 1             | 1     |        |      |          |          |         |             | 1            |        |           |        |           |         |
| Giardiasis                     | 6             | 4     |        |      |          |          |         | 1           | 3            |        |           |        |           |         |
| Hepatitis C <sup>W</sup>       |               | 1     |        | 1    |          |          |         |             |              |        |           |        |           |         |
| Listeriosis <sup>C</sup>       |               | 1     |        |      |          |          |         |             | 1            |        |           |        |           |         |
| Mumps <sup>C</sup>             | 1             | 1     |        |      |          | 1        |         |             |              |        |           |        |           |         |
| Pertussis                      | 1             | 2     |        |      |          |          |         |             | 2            |        |           |        |           |         |
| Salmonellosis                  | 2             | 6     |        |      |          |          | 1       |             | 4            |        | 1         |        |           |         |
| Tuberculosis - new case        | 1             |       |        |      |          |          |         |             |              |        |           |        |           |         |
| VTEC/STEC infection            |               | 1     |        |      |          |          |         | 1           |              |        |           |        |           |         |
| Yersiniosis                    | 2             | 1     |        |      |          |          |         |             |              | 1      |           |        |           |         |

# Canterbury