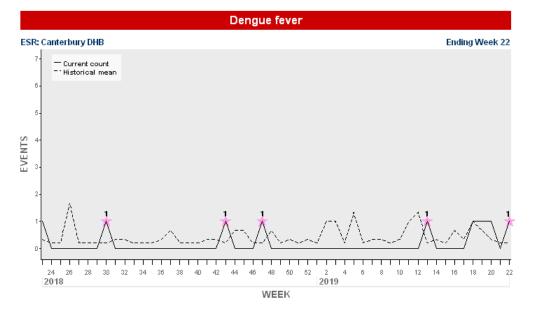

# **Canterbury, South Canterbury and West Coast DHBs**

Notifiable Diseases By Territorial Authority

Week 22 ending 31 May 2019

[EpiSurv extract P023 04.06.2019 at 0800 hrs]

|                                | Previous Week | Total | Buller | Grey | Westland | Kaikoura | Hurunui | Waimakariri | Christchurch | Selwyn | Ashburton | Timaru | Mackenzie | Waimate |
|--------------------------------|---------------|-------|--------|------|----------|----------|---------|-------------|--------------|--------|-----------|--------|-----------|---------|
| Campylobacteriosis             | 15            | 11    |        |      |          |          | 1       |             | 7            | 3      |           |        |           |         |
| Cryptosporidiosis <sup>C</sup> |               | 3     |        |      |          |          |         | 1           | 1            |        |           |        |           | 1       |
| Dengue fever <sup>C</sup>      |               | 1     |        |      |          |          |         |             | 1            |        |           |        |           |         |
| Gastroenteritis                | 1             | 1     |        |      |          |          |         |             | 1            |        |           |        |           |         |
| Giardiasis                     | 6             | 4     |        |      |          |          |         | 1           | 3            |        |           |        |           |         |
| Hepatitis C <sup>W</sup>       |               | 1     |        | 1    |          |          |         |             |              |        |           |        |           |         |
| Listeriosis <sup>C</sup>       |               | 1     |        |      |          |          |         |             | 1            |        |           |        |           |         |
| Mumps <sup>C</sup>             | 1             | 1     |        |      |          | 1        |         |             |              |        |           |        |           |         |
| Pertussis                      | 1             | 2     |        |      |          |          |         |             | 2            |        |           |        |           |         |
| Salmonellosis                  | 2             | 6     |        |      |          |          | 1       |             | 4            |        | 1         |        |           |         |
| Tuberculosis - new case        | 1             |       |        |      |          |          |         |             |              |        |           |        |           |         |
| VTEC/STEC infection            |               | 1     |        |      |          |          |         | 1           |              |        |           |        |           |         |
| Yersiniosis                    | 2             | 1     |        |      |          |          |         |             |              | 1      |           |        |           |         |

# Canterbury