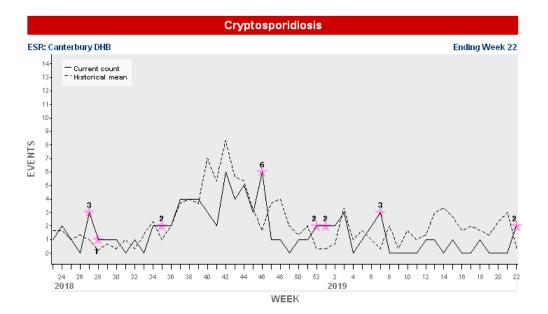

# **Canterbury, South Canterbury and West Coast DHBs**

Notifiable Diseases By Territorial Authority

Week 22 ending 31 May 2019

[EpiSurv extract P023 04.06.2019 at 0800 hrs]

|                                | Previous Week | Total | Buller | Grey | Westland | Kaikoura | Hurunui | Waimakariri | Christchurch | Selwyn | Ashburton | Timaru | Mackenzie | Waimate |
|--------------------------------|---------------|-------|--------|------|----------|----------|---------|-------------|--------------|--------|-----------|--------|-----------|---------|
| Campylobacteriosis             | 15            | 11    |        |      |          |          | 1       |             | 7            | 3      |           |        |           |         |
| Cryptosporidiosis <sup>C</sup> |               | 3     |        |      |          |          |         | 1           | 1            |        |           |        |           | 1       |
| Dengue fever <sup>C</sup>      |               | 1     |        |      |          |          |         |             | 1            |        |           |        |           |         |
| Gastroenteritis                | 1             | 1     |        |      |          |          |         |             | 1            |        |           |        |           |         |
| Giardiasis                     | 6             | 4     |        |      |          |          |         | 1           | 3            |        |           |        |           |         |
| Hepatitis C <sup>W</sup>       |               | 1     |        | 1    |          |          |         |             |              |        |           |        |           |         |
| Listeriosis <sup>C</sup>       |               | 1     |        |      |          |          |         |             | 1            |        |           |        |           |         |
| Mumps <sup>C</sup>             | 1             | 1     |        |      |          | 1        |         |             |              |        |           |        |           |         |
| Pertussis                      | 1             | 2     |        |      |          |          |         |             | 2            |        |           |        |           |         |
| Salmonellosis                  | 2             | 6     |        |      |          |          | 1       |             | 4            |        | 1         |        |           |         |
| Tuberculosis - new case        | 1             |       |        |      |          |          |         |             |              |        |           |        |           |         |
| VTEC/STEC infection            |               | 1     |        |      |          |          |         | 1           |              |        |           |        |           |         |
| Yersiniosis                    | 2             | 1     |        |      |          |          |         |             |              | 1      |           |        |           |         |

# Canterbury