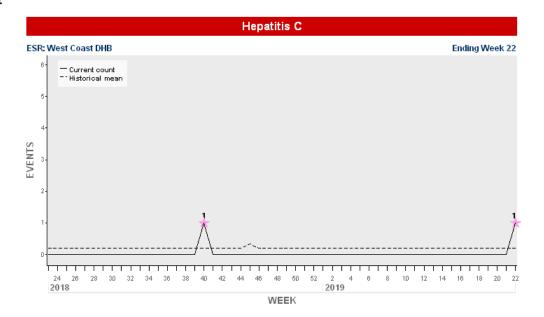

Notifications include confirmed, probable and suspect cases as at the above indicated time when data are extracted from EpiSurv. Zika notifications are only being reported nationally.

<sup>C,S,W</sup> The trend of the incidence of this disease in either Canterbury (c), South Canterbury (s) or West Coast (w) has been graphed (see following pages) because it either has been flagged by the Early Aberration Reporting System (EARS), or is a disease of interest.