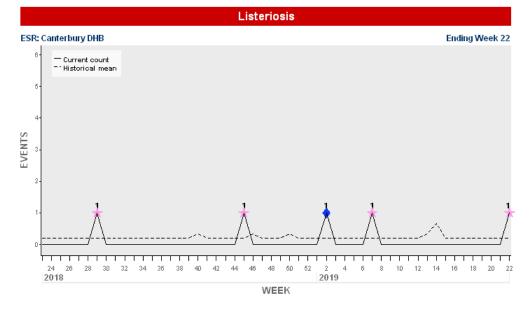

# **Canterbury, South Canterbury and West Coast DHBs**

Notifiable Diseases By Territorial Authority

Week 22 ending 31 May 2019

[EpiSurv extract P023 04.06.2019 at 0800 hrs]

|                                | Previous Week | Total | Buller | Grey | Westland | Kaikoura | Hurunui | Waimakariri | Christchurch | Selwyn | Ashburton | Timaru | Mackenzie | Waimate |
|--------------------------------|---------------|-------|--------|------|----------|----------|---------|-------------|--------------|--------|-----------|--------|-----------|---------|
| Campylobacteriosis             | 15            | 11    |        |      |          |          | 1       |             | 7            | 3      |           |        |           |         |
| Cryptosporidiosis <sup>C</sup> |               | 3     |        |      |          |          |         | 1           | 1            |        |           |        |           | 1       |
| Dengue fever <sup>C</sup>      |               | 1     |        |      |          |          |         |             | 1            |        |           |        |           |         |
| Gastroenteritis                | 1             | 1     |        |      |          |          |         |             | 1            |        |           |        |           |         |
| Giardiasis                     | 6             | 4     |        |      |          |          |         | 1           | 3            |        |           |        |           |         |
| Hepatitis C <sup>W</sup>       |               | 1     |        | 1    |          |          |         |             |              |        |           |        |           |         |
| Listeriosis <sup>C</sup>       |               | 1     |        |      |          |          |         |             | 1            |        |           |        |           |         |
| Mumps <sup>C</sup>             | 1             | 1     |        |      |          | 1        |         |             |              |        |           |        |           |         |
| Pertussis                      | 1             | 2     |        |      |          |          |         |             | 2            |        |           |        |           |         |
| Salmonellosis                  | 2             | 6     |        |      |          |          | 1       |             | 4            |        | 1         |        |           |         |
| Tuberculosis - new case        | 1             |       |        |      |          |          |         |             |              |        |           |        |           |         |
| VTEC/STEC infection            |               | 1     |        |      |          |          |         | 1           |              |        |           |        |           |         |
| Yersiniosis                    | 2             | 1     |        |      |          |          |         |             |              | 1      |           |        |           |         |

# Canterbury